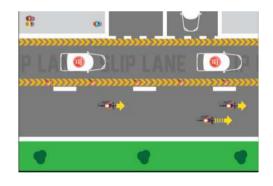

# UNDERSTANDING BEACH RD CLOSURE AND RESIDENT ACCESS LANE

DO NOT ENTER

Coned lane on the resident side of

Beach Rd,

'Resident Access Lane'