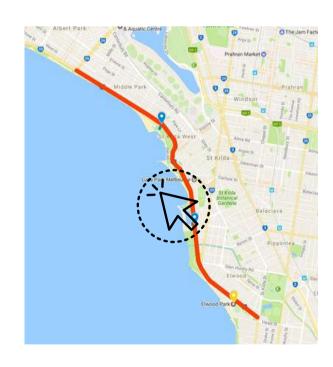

#### **ROAD CLOSURES**

There will be road closures of Beach Road that will affect traffic and access to parking on the race day if you have an enquiry about traffic and road closures, please contact our Traffic Enquiries Line.

Traffic Enquiries Line: 0456 479 606.

Operational - Saturday 9am-5pm and Sunday 5am - midday.

SUNDAY 27 MARCH
From – Kerferd Rd, Middle Park to
St Kilda St, Elwood from 6.30am to 11:45am
Beach Road

Managed Crossings of Beach Road –
Beach Road – Cowderoy St / Pier Road
to access Royal Melbourne Yacht
Squadron & St Kilda Sea Baths
Beach Road – Dickens St to
access St Kilda Marina

#### **Road Closure Map**